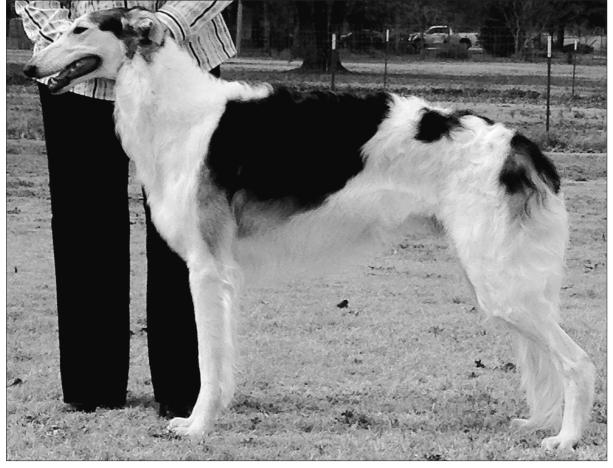

## Ravenna JaFinn Wind on the Water

November 3, 2012 Breeder(s): Caryl Dumaine & Jacki Strover Male Sable Spotted on White Leslie Anderson P.O. Box 70 Greenwood, AR 72936 479 -252-8108; ldanderson72@yahoo.com